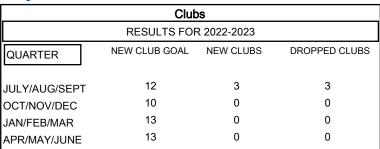

## GOALS AND ACTUAL NEW CLUBS CUMULATIVE

- CURRENT YEAR GOALS FOR NEW CLUBS

- ● - CURRENT YEAR ACTUAL NEW CLUBS

- ▲ - LAST YEAR ACTUAL NEW CLUBS