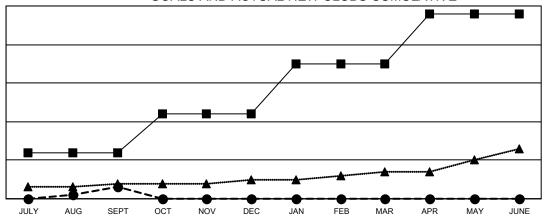

## GOALS AND ACTUAL NEW CLUBS CUMULATIVE

- CURRENT YEAR GOALS FOR NEW CLUBS

- ● - CURRENT YEAR ACTUAL NEW CLUBS

- ▲ - LAST YEAR ACTUAL NEW CLUBS