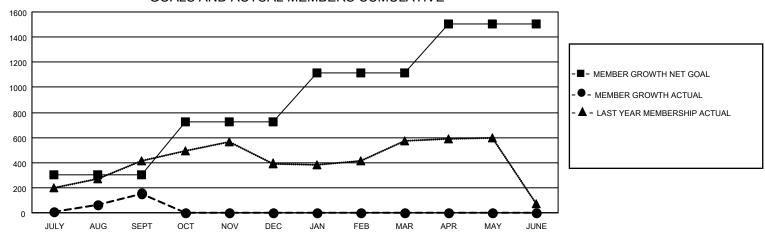

## Multiple District 4

|   |                       | Members                   |                         |                           |  |  |  |  |
|---|-----------------------|---------------------------|-------------------------|---------------------------|--|--|--|--|
|   | RESULTS FOR 2022-2023 |                           |                         |                           |  |  |  |  |
|   | QUARTER               | MEMBER GROWTH NET<br>GOAL | MEMBER GROWTH<br>ACTUAL | DROPPED<br>MEMBERS ACTUAL |  |  |  |  |
|   | JULY/AUG/SE           | PT 300                    | 826                     | (including transfers) 600 |  |  |  |  |
| ١ | OCT/NOV/DE            | 2 422                     | 0                       | 0                         |  |  |  |  |
| 1 | JAN/FEB/MAR           | 395                       | 0                       | 0                         |  |  |  |  |
| 1 | APR/MAY/JUN           | IE 391                    | 0                       | 0                         |  |  |  |  |

## GOALS AND ACTUAL MEMBERS CUMULATIVE

| DROPPED CLUBS: 3 |     | 226 CLUBS OF 686 ADDED 1 OR<br>MORE NEW MEMBERS | GENDER DISTRIBUTION                |                 |
|------------------|-----|-------------------------------------------------|------------------------------------|-----------------|
|                  |     | WORLD NEW WEINBERG                              | MALE                               | 10,681 (58.39%) |
|                  |     |                                                 | FEMALE                             | 7,597 (41.53%)  |
| DROPPED MEMBERS  |     |                                                 | NON BINARY                         | 1 (0.01%)       |
| DECEASED         | 56  |                                                 | PREFER NOT TO ANSWER               | 14 (0.08%)      |
| CLUB CANCELLED   | 7   | CLICK HERE FOR CUMULATIVE MEMBERSHIP DATA       | TOTAL FAMILY UNIT MEMBERS          | 3,448           |
| OTHER            | 537 |                                                 |                                    |                 |
| TOTAL            | 600 |                                                 | FAMILY MEMBERS PAYING HALI<br>DUES | 1,822           |